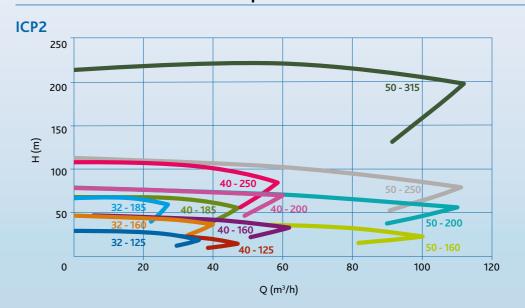

|
| certificates & legislation    | Complete with CA STATEST CO. S |

## Performance curves at 2900 rpm