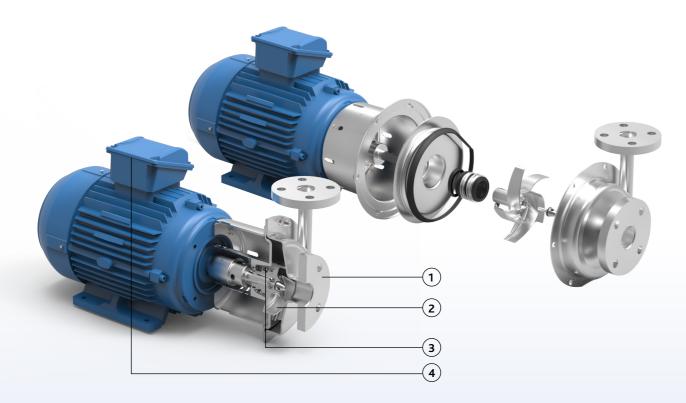

#### ICP2

- 1 Pressed stainless steel, pump casing thickness up to 8 mm, back plate up to 20 mm
- 2 Investment cast impellers
- **3** Large seal cavity to guarantee liquid circulation around the seal
- 4 Monobloc execution with std. IEC motors
- **5** Standardized mechanical seals to EN 12756, all kind of configurations
- **6** One seal diameter: Ø 33 mm, except for

250 types: Ø 43 mm 315 types: Ø 70 mm