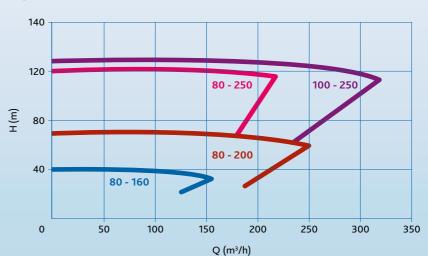

|
| certificates & legislation    | THE MALE TO SERVICE THE SERVICE STREET STREE |

## Performance curves at 2900 rpm

### FP3