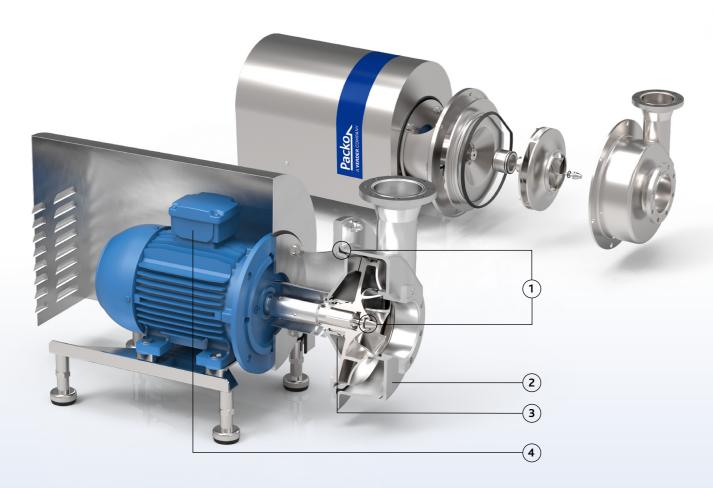

#### FP3

- 1 Electropolished, easy to clean construction, no bacteria traps and no small clearances in order to clean the area around the O-ring
- **2** Pressed stainless steel in 2B quality plate, extremely smooth
- 3 Large seal cavity to clean mechanical seal properly
- 4 Monobloc execution with std. IEC motors
- Standardized mechanical seals to EN 12756
  FDA approved bellow mechanical seals or sterile
  O-ring seals (spring not in contact with the liquid)
- **6** Two seal diameters:
  - motor power ≤ 45 kW: Ø 43 mm
  - motor power > 45 kW: Ø 70 mm

#### Your benefits

- High pump efficiency resulting in lower energy consumption
- Low NPSH values: less risk on cavitation
- Electropolished: perfectly cleanable
- Easy construction and easy maintenance: less downtime
- Easy to install
- 2 mechanical seal diameters for the entire range
- Robust construction