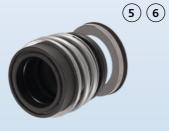

#### FP3

- 1 Electropolished, easy to clean construction, no bacteria traps and no small clearances in order to clean the area around the O-ring
- **2** Pressed stainless steel in 2B quality plate, extremely smooth
- 3 Large seal cavity to clean mechanical seal properly
- 4 Monobloc execution with std. IEC motors
- Standardized mechanical seals to EN 12756
  FDA approved bellow mechanical seals or sterile
  O-ring seals (spring not in contact with the liquid)
- **6** Two seal diameters:
  - motor power ≤ 45 kW: Ø 43 mm
  - motor power > 45 kW: Ø 70 mm

bellow seal

sterile seal