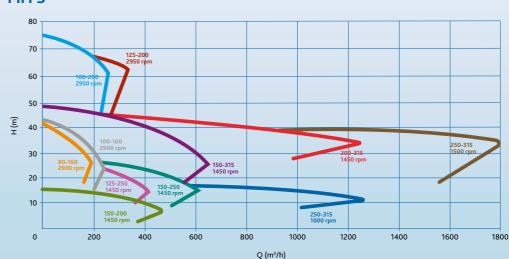

| Pump series                   | MFP3                                                                                                                                                                                                                                                                                                                                                                                                                                                                                                                                                                                                                                                                                                                                                                                                                                                                                                                                                                                                                                                                                                                                                                                                                                                                                                                                                                                                                                                                                                                                                                                                                                                                                                                                                                                                                                                                                                                                                                                                                                                                                                                           |
|-------------------------------|--------------------------------------------------------------------------------------------------------------------------------------------------------------------------------------------------------------------------------------------------------------------------------------------------------------------------------------------------------------------------------------------------------------------------------------------------------------------------------------------------------------------------------------------------------------------------------------------------------------------------------------------------------------------------------------------------------------------------------------------------------------------------------------------------------------------------------------------------------------------------------------------------------------------------------------------------------------------------------------------------------------------------------------------------------------------------------------------------------------------------------------------------------------------------------------------------------------------------------------------------------------------------------------------------------------------------------------------------------------------------------------------------------------------------------------------------------------------------------------------------------------------------------------------------------------------------------------------------------------------------------------------------------------------------------------------------------------------------------------------------------------------------------------------------------------------------------------------------------------------------------------------------------------------------------------------------------------------------------------------------------------------------------------------------------------------------------------------------------------------------------|
| Performance                   |                                                                                                                                                                                                                                                                                                                                                                                                                                                                                                                                                                                                                                                                                                                                                                                                                                                                                                                                                                                                                                                                                                                                                                                                                                                                                                                                                                                                                                                                                                                                                                                                                                                                                                                                                                                                                                                                                                                                                                                                                                                                                                                                |
| max. flow rate                | 1800 m³/h                                                                                                                                                                                                                                                                                                                                                                                                                                                                                                                                                                                                                                                                                                                                                                                                                                                                                                                                                                                                                                                                                                                                                                                                                                                                                                                                                                                                                                                                                                                                                                                                                                                                                                                                                                                                                                                                                                                                                                                                                                                                                                                      |
| max. differential head        | 75 m                                                                                                                                                                                                                                                                                                                                                                                                                                                                                                                                                                                                                                                                                                                                                                                                                                                                                                                                                                                                                                                                                                                                                                                                                                                                                                                                                                                                                                                                                                                                                                                                                                                                                                                                                                                                                                                                                                                                                                                                                                                                                                                           |
| max. discharge pressure       | 12 bar                                                                                                                                                                                                                                                                                                                                                                                                                                                                                                                                                                                                                                                                                                                                                                                                                                                                                                                                                                                                                                                                                                                                                                                                                                                                                                                                                                                                                                                                                                                                                                                                                                                                                                                                                                                                                                                                                                                                                                                                                                                                                                                         |
| max. liquid viscosity         | 500 cP                                                                                                                                                                                                                                                                                                                                                                                                                                                                                                                                                                                                                                                                                                                                                                                                                                                                                                                                                                                                                                                                                                                                                                                                                                                                                                                                                                                                                                                                                                                                                                                                                                                                                                                                                                                                                                                                                                                                                                                                                                                                                                                         |
| max. temperature              | 140°C                                                                                                                                                                                                                                                                                                                                                                                                                                                                                                                                                                                                                                                                                                                                                                                                                                                                                                                                                                                                                                                                                                                                                                                                                                                                                                                                                                                                                                                                                                                                                                                                                                                                                                                                                                                                                                                                                                                                                                                                                                                                                                                          |
| impeller type                 | closed with back vanes and balancing holes                                                                                                                                                                                                                                                                                                                                                                                                                                                                                                                                                                                                                                                                                                                                                                                                                                                                                                                                                                                                                                                                                                                                                                                                                                                                                                                                                                                                                                                                                                                                                                                                                                                                                                                                                                                                                                                                                                                                                                                                                                                                                     |
| max. free passage             | 27 mm                                                                                                                                                                                                                                                                                                                                                                                                                                                                                                                                                                                                                                                                                                                                                                                                                                                                                                                                                                                                                                                                                                                                                                                                                                                                                                                                                                                                                                                                                                                                                                                                                                                                                                                                                                                                                                                                                                                                                                                                                                                                                                                          |
| max. motor power              | 250 kW                                                                                                                                                                                                                                                                                                                                                                                                                                                                                                                                                                                                                                                                                                                                                                                                                                                                                                                                                                                                                                                                                                                                                                                                                                                                                                                                                                                                                                                                                                                                                                                                                                                                                                                                                                                                                                                                                                                                                                                                                                                                                                                         |
| max. speed                    | 3000/3600                                                                                                                                                                                                                                                                                                                                                                                                                                                                                                                                                                                                                                                                                                                                                                                                                                                                                                                                                                                                                                                                                                                                                                                                                                                                                                                                                                                                                                                                                                                                                                                                                                                                                                                                                                                                                                                                                                                                                                                                                                                                                                                      |
| available frequency           | 50/60 Hz                                                                                                                                                                                                                                                                                                                                                                                                                                                                                                                                                                                                                                                                                                                                                                                                                                                                                                                                                                                                                                                                                                                                                                                                                                                                                                                                                                                                                                                                                                                                                                                                                                                                                                                                                                                                                                                                                                                                                                                                                                                                                                                       |
| Technical specifications      |                                                                                                                                                                                                                                                                                                                                                                                                                                                                                                                                                                                                                                                                                                                                                                                                                                                                                                                                                                                                                                                                                                                                                                                                                                                                                                                                                                                                                                                                                                                                                                                                                                                                                                                                                                                                                                                                                                                                                                                                                                                                                                                                |
| materials wetted parts        | stainless steel 316L or similar                                                                                                                                                                                                                                                                                                                                                                                                                                                                                                                                                                                                                                                                                                                                                                                                                                                                                                                                                                                                                                                                                                                                                                                                                                                                                                                                                                                                                                                                                                                                                                                                                                                                                                                                                                                                                                                                                                                                                                                                                                                                                                |
| mechanical seal configuration | single, quench, double                                                                                                                                                                                                                                                                                                                                                                                                                                                                                                                                                                                                                                                                                                                                                                                                                                                                                                                                                                                                                                                                                                                                                                                                                                                                                                                                                                                                                                                                                                                                                                                                                                                                                                                                                                                                                                                                                                                                                                                                                                                                                                         |
| available material O-ring     | EPDM, FKM, FEP-FKM, FFKM, Silicone                                                                                                                                                                                                                                                                                                                                                                                                                                                                                                                                                                                                                                                                                                                                                                                                                                                                                                                                                                                                                                                                                                                                                                                                                                                                                                                                                                                                                                                                                                                                                                                                                                                                                                                                                                                                                                                                                                                                                                                                                                                                                             |
| connections                   | hygienic fittings                                                                                                                                                                                                                                                                                                                                                                                                                                                                                                                                                                                                                                                                                                                                                                                                                                                                                                                                                                                                                                                                                                                                                                                                                                                                                                                                                                                                                                                                                                                                                                                                                                                                                                                                                                                                                                                                                                                                                                                                                                                                                                              |
| surface finish                | hygienic quality, internal welds hand polished + electropolished                                                                                                                                                                                                                                                                                                                                                                                                                                                                                                                                                                                                                                                                                                                                                                                                                                                                                                                                                                                                                                                                                                                                                                                                                                                                                                                                                                                                                                                                                                                                                                                                                                                                                                                                                                                                                                                                                                                                                                                                                                                               |
| certificates & legislation    | TAN INDICE TO USE EN CONTROL EN C |

#### **Performance curves**