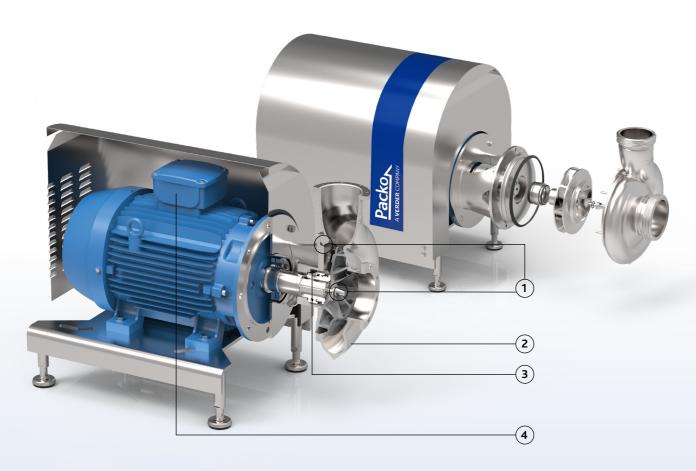

#### MFP3

- 1 Electropolished, easy to clean construction, no bacteria traps and no small clearances in order to clean the area around the O-ring
- 2 Solid design thanks to investment cast casings and impellers
- **3** Large seal cavity to clean mechanical seal properly
- 4 Monobloc execution with std. IEC motors
- Standardized mechanical seals to EN 12756
  FDA approved bellow mechanical seals or sterile
  O-ring seals (spring not in contact with the liquid)
- **6** Mechanical seal diameters depending on motor power: 43 70 100 mm