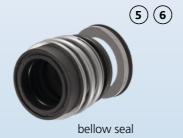

#### MFP3

- 1 Electropolished, easy to clean construction, no bacteria traps and no small clearances in order to clean the area around the O-ring
- 2 Solid design thanks to investment cast casings and impellers
- **3** Large seal cavity to clean mechanical seal properly
- 4 Monobloc execution with std. IEC motors
- Standardized mechanical seals to EN 12756
  FDA approved bellow mechanical seals or sterile
  O-ring seals (spring not in contact with the liquid)
- **6** Mechanical seal diameters depending on motor power: 43 70 100 mm

sterile seal